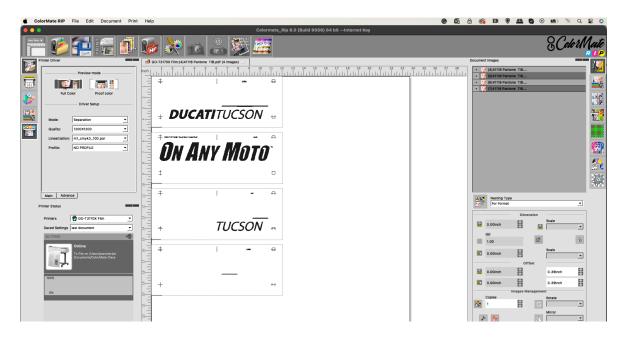

Call Us: (408) 394-7595 • www.inkjetbiz.com

2. Once the fonts are converted to outlines, save the file and open it on ColorMate™ SP RIP.

3. ColorMate™ will open the color plates, and the file can be printed.