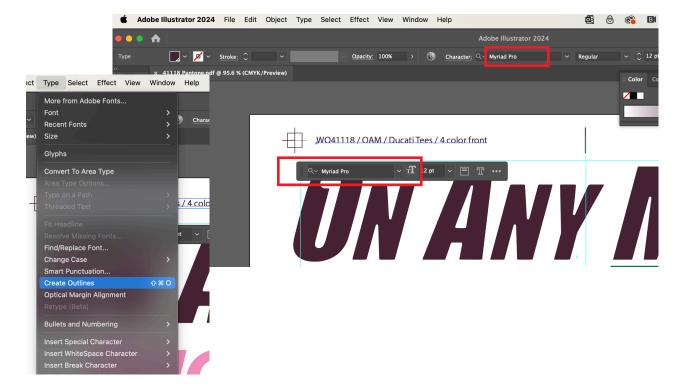

When opening a file you may see this error message while opening the image.

The problem is caused by the font management in Sonoma,

To solve this error, you must do the following:

1. Identify the font texts on the file and convert them to outlines.